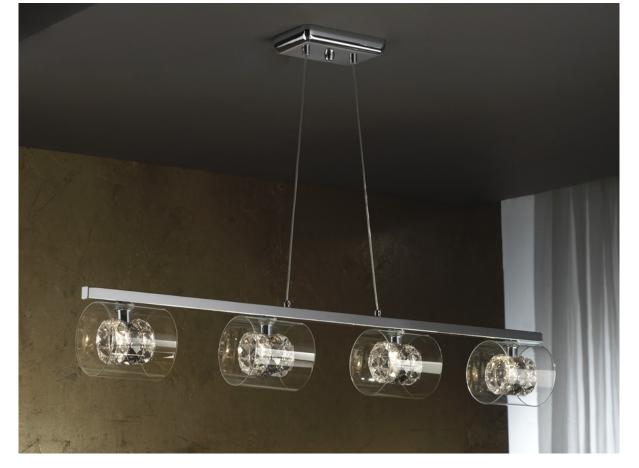

### 391653

>>ITEM CANCELLED

•This item includes 4 G9 LED 6W This lamp is supplied with GRAVITY TOGGLES, to improve ceiling fixing.

# ADDITIONAL INFORMATION

Material:Metal and glass Finish: Chrome. Clear and smoke Assembling time by customer: 15 min Cable colour: Clear