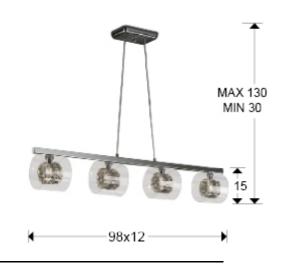

# SIZES

Sizes: ↔ 98.0 <sup>1</sup> 15.0 <sup>1</sup> 12.0 cm Height when installed: 30.0/ max. 130.0 cm Weight: 2.8 Kg