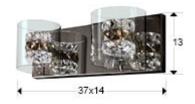

## **GENERAL INFORMATION**

Catalogue: i42 Iluminación Page: 267 EAN Code: 8435435303549 Type: Wall lamps Collection: Flash

SIZES

Sizes: ↔ 37.0 ♣ 13.0 ♣ 14.0 cm Weight: 1.4 Kg

SIZES WITH PACKAGING

Weight: 2.0 Kg Volume: 0.0210<sub>M</sub>³