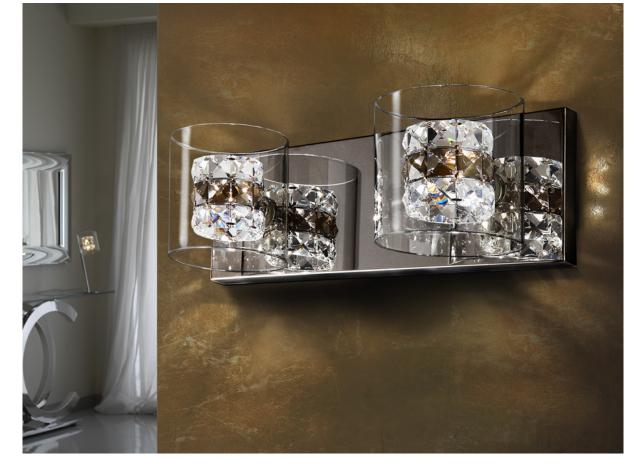

## **Flash**

391870

Wall lamps

Wall lamp of 2 lights made of metal, chrome finish. Two double glass shades, exteriors of molded glass and the inners of faceted clear and smoke crystal.

110v version available. •This item includes 2 G9 LED 6W