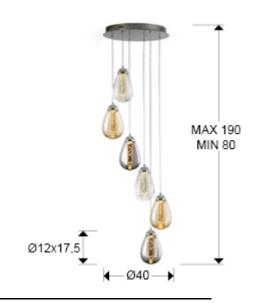

## SIZES

SIZES WITH PACKAGING

Weight: 6.2 Kg Volume: 0.0710<sub>M</sub>³ Sizes: ↔ 51.0 ↓ 29.0 ✔48.0 cm

Sizes: Ø 40.0 1 125.0 cm Height when installed: 80.0/ max. 190.0 cm Weight: 4.7 Kg