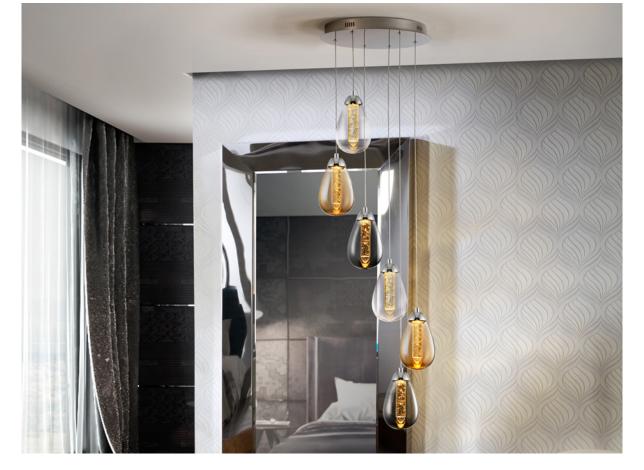

Taccia Pendants

394834

cituants

LED lamp of 6 lights, made of metal, chrome finish. Double shade, exterior with pear shape made of clear, amber and smoked glass and exterior of solid bar with decorative bubbles. Adjustable in length. 6x5W LED. 3000 K.

## ADDITIONAL INFORMATION

Material:Metal, glass Finish: Chromed, clear, amber Cable colour: clear