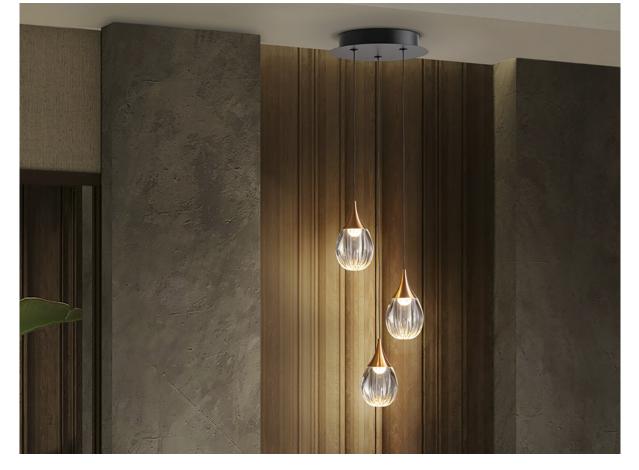

Corina Pendants

#### 403658

Lamp of 3 lights made of metal finished in matt black and copper details. Clear acrylic moulded shades. Adjustable height. 18W LED, 639 lm, 3.000 K.

110v version available. • This lamp is supplied with GRAVITY TOGGLES, to improve ceiling fixing.

### ADDITIONAL INFORMATION

Material:Metal, acrylic Finish: Black, copper, clear