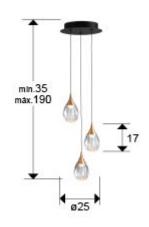

## SIZES

Sizes: Ø 25.0 ‡ 17.0 cm Height when installed: 35.0/ max. 190.0 cm Weight: 3.1 Kg