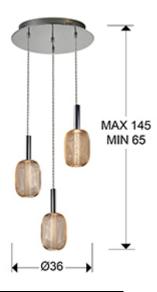

#### SIZES

Sizes: Ø 36.0 1 30.0 cm

Height when installed: 65.0/ max. 145.0 cm

Weight: 2.2 Kg