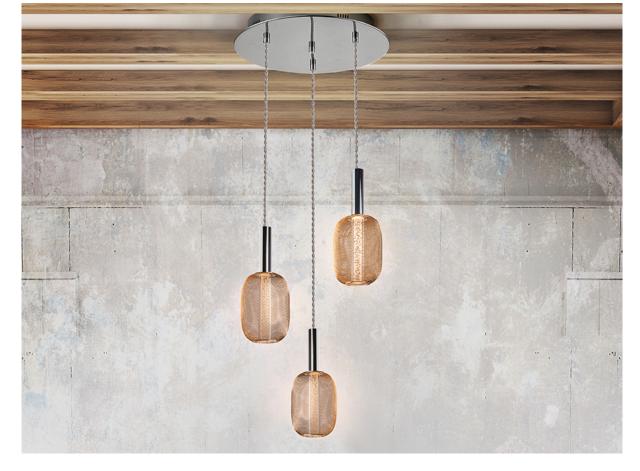

# **Micron**

413626

Pendants

LED lamp of 3 lights made of chromed metal. Double shade with inner clear acrylic cylinder with bubbles and external oval of metal mesh in bright gold. 15W LED, 1350 lm, 3.000 K. DIMMABLE.

This product can be dimmed with a specific LED wall dimmer.Product not adaptable for use at 110v voltage. This lamp is supplied with GRAVITY TOGGLES, to improve ceiling fixing.

## ADDITIONAL INFORMATION

Material:Metal, acrylic Finish: Chrome-gold, clear