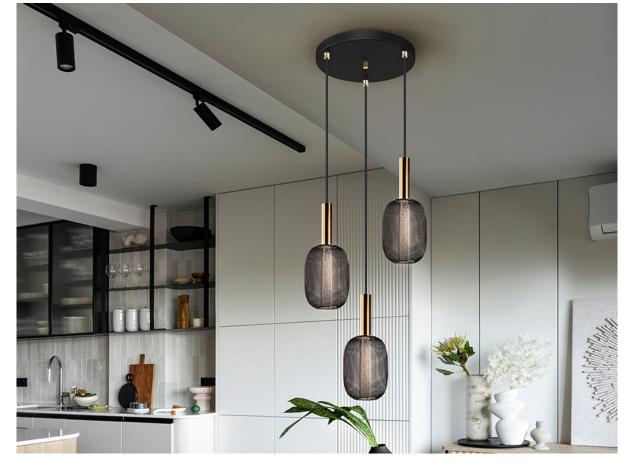

## **Micron**

**Pendants** 

413657

LED lamp of 3 lights made of metal in bright gold and black. Double shade with inner clear acrylic cylinder with bubbles and external oval of metal mesh in black. 15W LED, 1350 Im, 3.000 K. DIMMABLE.

#### **SIZES**

Sizes: Ø 36.0 1 30.0 cm

Height when installed: 65.0/ max. 145.0 cm Weight: 2.2 Kg