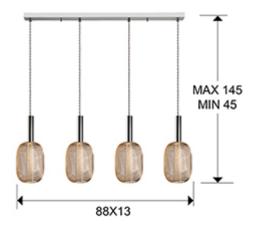

### **SIZES**

Sizes: ↔ 88.0 1 30.0 13.0 cm Height when installed: 45.0/ max. 145.0 cm Weight: 3.0 Kg