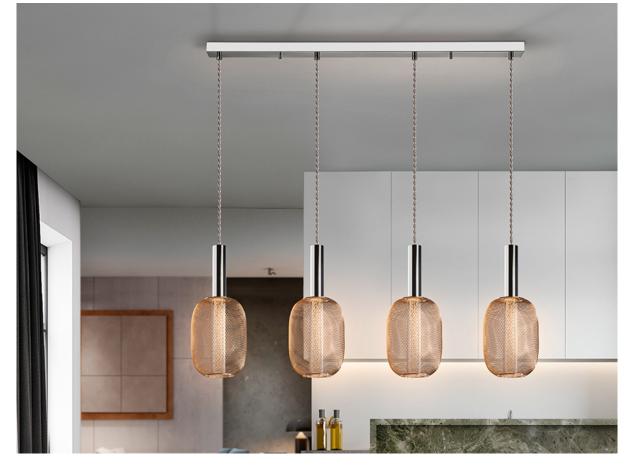

# **Micron**

413756

**Pendants** 

LED lamp of 4 lights made of chromed metal. Double shade with inner clear acrylic cylinder with bubbles and external oval of metal mesh in bright gold. 20W LED, 1800 lm, 3.000 K. DIMMABLE.

## ADDITIONAL INFORMATION

Material:Metal, acrylic Finish: Chrome-gold, clear