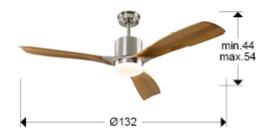

#### SIZES

#### SIZES WITH PACKAGING

Sizes: Ø 132.0 ‡ 44.0 cm Height when installed: 44.0/ max. 54.0 cm Weight: 4.8 Kg

Weight: 6.8 Kg Volume: 0.0690m³ Sizes: ↔ 72.0 ‡ 33.0 🖍 29.0 cm