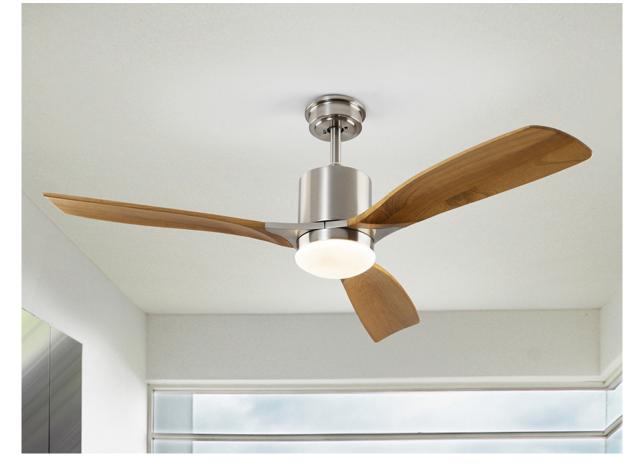

# **Anemos** 427166D

Ceiling fans Ø 132 cm

Ceiling fan, DIMMABLE LED light. Made of metal in satin nickel finish, wooden blades in cherry finish. Opal glass diffuser. DC motor with reverse. CCT LED of 3-tone color temperature. Timer. Anti-sway fixing system

Remote control included. 24W LED, 1.200 Im, 3000K / 4000K / 5000K. DC Motor 38W with 6 speeds..110v version available. Fan: 3-blade, Ø132 cm.Movement: 6 speeds (100/120/140/160/180/200 rpm), reverse. Noise: 38 a 45Db. Includes additional tube to increase the height 10 cm

### ADDITIONAL INFORMATION

Material:Metal, wood, glass Finish: Satin nickel, cherry Assembling time by customer: 20 min