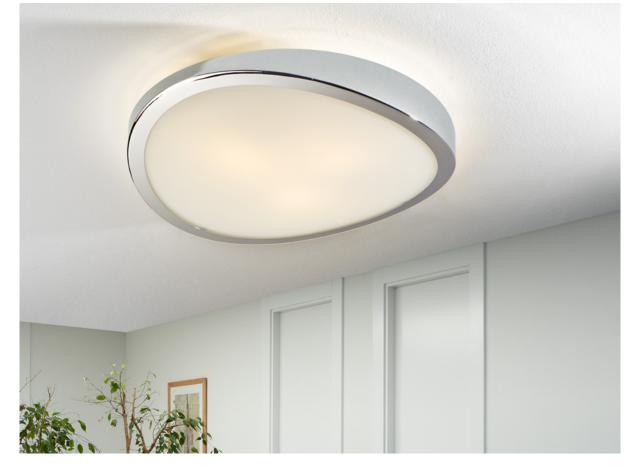

## ADDITIONAL INFORMATION

Material:Metal and glass Finish: Chrome and opal Assembling time by customer: 5 min