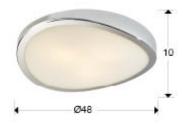

429126

>>ITEM CANCELLED

•This item includes 3 E27 LED 10W This lamp is supplied with GRAVITY TOGGLES, to improve ceiling fixing.

# **GENERAL INFORMATION**

Catalogue: I38 Iluminación Page: 204 EAN Code: 8435435303891



## SIZES

Sizes: **Ø** 48.0 1 10.0 cm Weight: 3.8 Kg

## SIZES WITH PACKAGING

Weight: 5.0 Kg Volume:  $0.0780 \text{m}^3$  Sizes:  $\leftrightarrow$  57.0  $\updownarrow$  24.0  $\checkmark$  57.0 cm

## **TECHNICAL INFORMATION**

Energy class: A+ IP protection: IP 20 Electric class: Class 1 Maximum power: 3x20W Voltage: 110/220 V Frecuency: 50/60 Hz





## ADDITIONAL INFORMATION

Material:Metal and glass Finish: Chrome and opal Assembling time by customer: 5 min