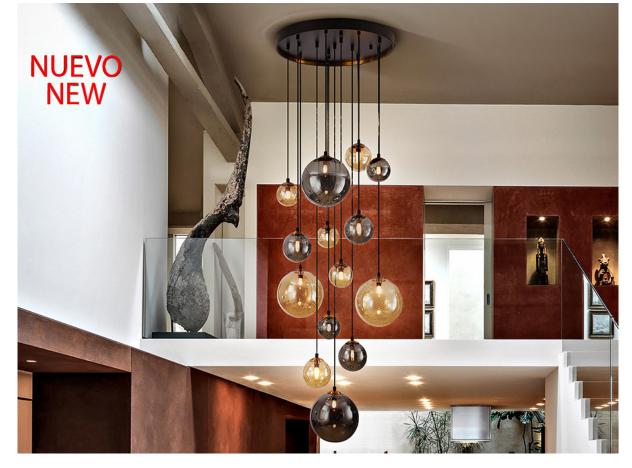

#### **Dark** 439015G

Large lamps

Lamp of 14 lights made of metal, finished in matt black, with details of satin brass. Spherical glass shades of 10, 12 and 20 cm finished in amber and shimmered smoke grey. Adjustable in length up to 500 cm.

110v version available. This item includes 14 G9 LED 4W This lamp is supplied with GRAVITY TOGGLES, to improve ceiling fixing

### SIZES

Sizes: Ø 60.0 \$\frac{1}{2}\$ 185.0 cm Height when installed: 90.0/ max. 500.0 cm Weight: 9.5 Kg

# ADDITIONAL INFORMATION

Material:Metal, glass Finish: Black, brass, 2-tone glass