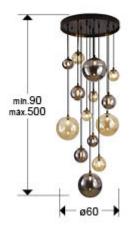

### SIZES

Sizes: Ø 60.0 \$\frac{1}{2}\$ 185.0 cm Height when installed: 90.0/ max. 500.0 cm Weight: 9.5 Kg

### SIZES WITH PACKAGING

Weight: 11.6 Kg Volume: 0.1620m3

Sizes: ← 71.0 138.0 60.0 cm