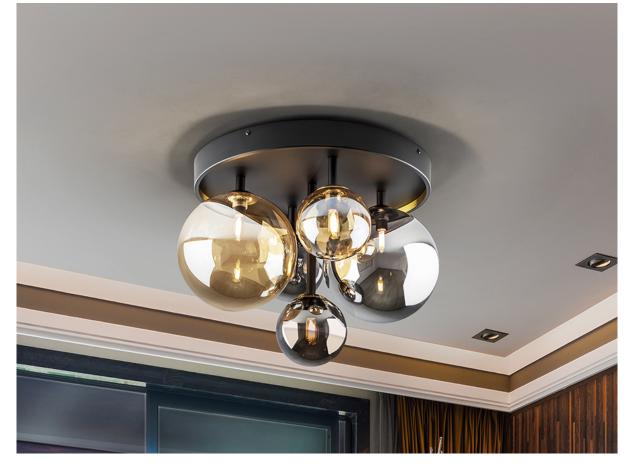

Dark 439244 Flush Ceiling Lamps

Ceiling lamp of 5 lights made of metal finished in matt black finish, with details of satin brass. Spherical glass shades of 12 and 20 cm in amber and mirrored smoke grey finish.

110v version available. •This item includes 5 G9 LED 4W This lamp is supplied with GRAVITY TOGGLES, to improve ceiling fixing.