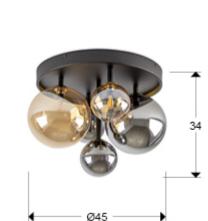

Dark 439244 Flush Ceiling Lamps

Ceiling lamp of 5 lights made of metal finished in matt black finish, with details of satin brass. Spherical glass shades of 12 and 20 cm in amber and mirrored smoke grey finish.

110v version available. •This item includes 5 G9 LED 4W This lamp is supplied with GRAVITY TOGGLES, to improve ceiling fixing.

### GENERAL INFORMATION

Catalogue: i44 Iluminación Page: 138 EAN Code: 8435435334796 Type: Flush Ceiling Lamps Collection: Dark



## SIZES WITH PACKAGING

Weight: 4.9 Kg Volume: 0.0920m³ Sizes: ↔ 48.0 ↓ 40.0 ✓ 48.0 cm

## SIZES

Sizes: Ø 45.0 1 34.0 cm Weight: 3.7 Kg Recommended product

# **TECHNICAL INFORMATION**

IP protection: IP 20 Electric class: Class 1 Maximum power: 5x10W Voltage: 220/240 V Frecuency: 50/60 Hz





#### ADDITIONAL INFORMATION

Material:Metal, glass Finish: Black, brass, 2-tones glass