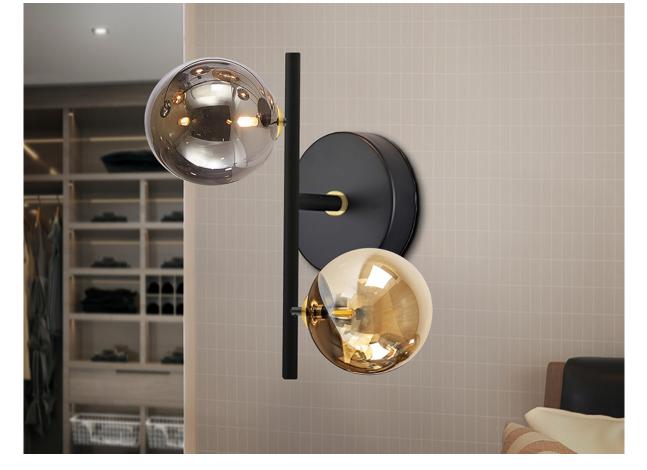

# Dark 439749 Wall lamps

Wall lamp of 2 lights made of metal in matt black finish, with satin brass detail. Amber and smoke spherical glass shades of 12 cm.

110v version available. .This item includes 2 G9 LED 4W

#### SIZES

Sizes: ↔ 28.0 <sup>1</sup> 36.0 <sup>1</sup> 18.0 cm Weight: 0.7 Kg

### ADDITIONAL INFORMATION

Material:Metal, glass Finish: Black, brass, amber and smoke