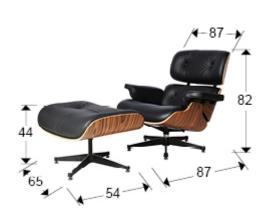

Sizes: Armchair: 87x82x87 cm Stool: 65x44x54 cm

#### SIZES

Sizes:  $\leftrightarrow 87.0$  <sup>1</sup> \$2.0 <sup>1</sup> \$141.0 cm Weight: 30.3 Kg Packaging weight 1: 21.8 Kg Packaging weight 2: 8.5 Kg