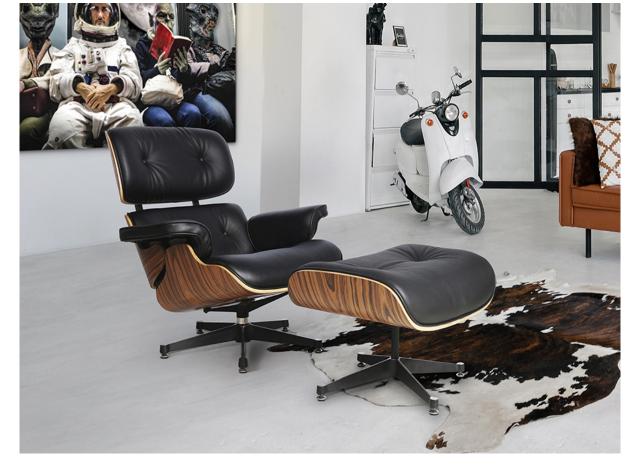

## Eames 448370 Chairs and Armchairs

"EAMES" chaise longue, set of armchair and stool. Curved plywood structure, finished in palisander, with seat upholstered in black leather and polished aluminum legs finished in black.