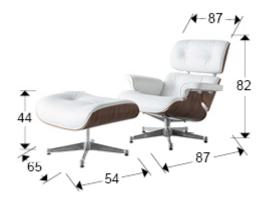

Sizes: Armchair: 87x82x87 cm Stool: 65x44x54 cm

### **SIZES**

Sizes: ↔ 87.0 1 82.0 141.0 cm

Weight: 30.3 Kg Packaging weight 1: 21.8 Kg Packaging weight 2: 8.5 Kg