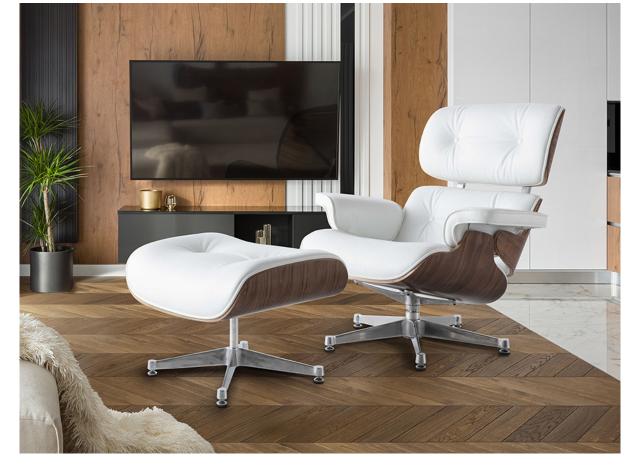

# **Eames**

448394

**Chairs and Armchairs** 

"EAMES" chaise longue, set of armchair and stool. Curved plywood structure, finished in walnut, with seat upholstered in white leather and polished aluminum legs.