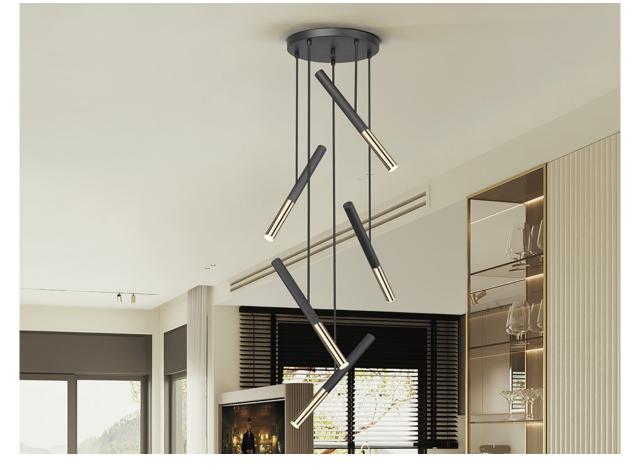

Edna Pendants

451052

Lamp of 5 lights, made of metal with a matt black and bright gold finish. Opal acrylic diffusers. adjustable height. 25W LED, 2,250 lm, 3,000 K. DIMMABLE.

This product can be dimmed with a specific LED wall dimmer.Product not adaptable for use at 110v voltage. - This lamp is supplied with GRAVITY TOGGLES, to improve ceiling fixing.

## ADDITIONAL INFORMATION

Material:Metal, acrylic Finish: Matt black&bright gold, opal