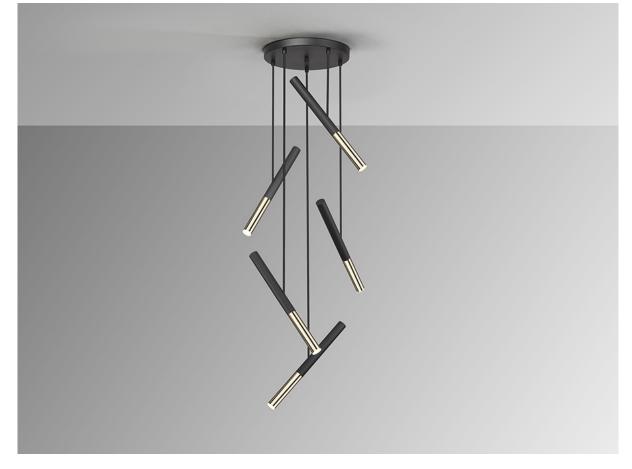

# **Edna**

451052D

**Pendants** 

Lamp with 5 lights, made of metal with a matt black and shiny gold finish. Opal acrylic diffusers. adjustable height. 25W LED, 2,250 lm, 3,000 K. DIMMABLE.

This product uses a dimmer and a radio frequency remote control. Product not adaptable for use at 110v voltage.

## **SIZES**

Sizes: Ø 43.0 1 200.0 cm Weight: 4.3 Kg