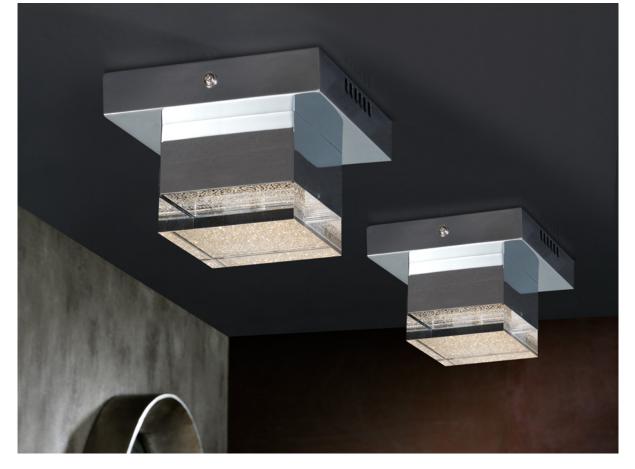

# Prisma 475168 Flush Ceiling Lamps

LED ceiling lamp. Made of metal, chrome finish. Clear acrylic shade, with textured upper side. 4W LED. 336 Im. 3.000 K.

110v version available. • This lamp is supplied with GRAVITY TOGGLES, to improve ceiling fixing.

#### ADDITIONAL INFORMATION

Material:Metal and acrylic Finish: Chromed, clear and textured