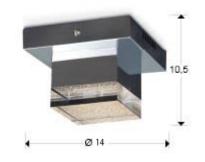

# Prisma 475168 Flush Ceiling Lamps

LED ceiling lamp. Made of metal, chrome finish. Clear acrylic shade, with textured upper side. 4W LED. 336 Im. 3.000 K.

110v version available. • This lamp is supplied with GRAVITY TOGGLES, to improve ceiling fixing.

#### GENERAL INFORMATION

Catalogue: i39 Iluminación Page: 205 EAN Code: 8435435315108 Type: Flush Ceiling Lamps Collection: Prisma



### SIZES

Sizes: ↔ 14.0 ↓ 10.5 ✔ 14.0 cm Weight: 0.9 Kg

# SIZES WITH PACKAGING

Weight: 1.2 Kg Volume: 0.0090m³ Sizes: ↔ 22.0 1 18.0 22.0 cm

### **TECHNICAL INFORMATION**

IP protection: IP 20 Electric class: Class 1 Maximum power: 4,20W Voltage: 220/240 V Frecuency: 50/60 Hz Colour temperature: 3,000 K Average lifespan: 50,000 h

(6

DRIVER LED Make: EAGLERISE Model: SS-6-24 MB Quantity: 1 Units Dimmable: No Maximum power: 6W Frecuency: 50-60 Hz Primary voltaje: 220-240 V Type: Voltaje constante Secondary voltaje: 24 V Sizes: ↔ 4,0 ♀ 2,0 ✔ 4,0 cm

#### ADDITIONAL INFORMATION

Material:Metal and acrylic Finish: Chromed, clear and textured