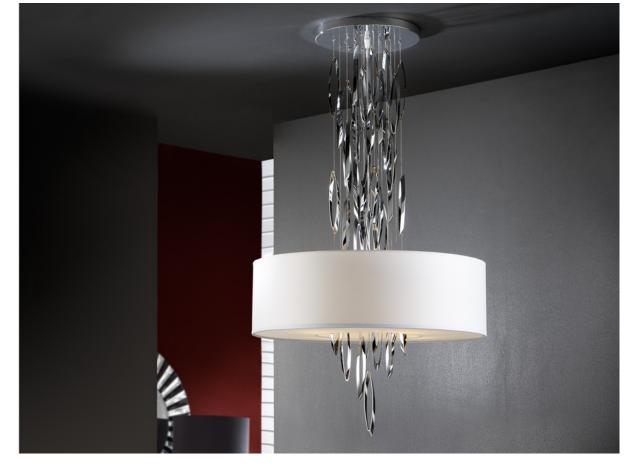

# Domo

49441583 / 7611

**Pendants** 

Lamp of 4 lights made with metal links, chrome finish, joint with a custome chain. Shade with lower traslucent methacrylate diffuser, adjustable in height.

This product is dimmable only with a wall dimmer (dimmers), specific for LEDs. ·This item includes 4 E14 LED 7W. DIMABLE This lamp is supplied with GRAVITY TOGGLES, to improve ceiling fixing

## ADDITIONAL INFORMATION

Material:Metal and fabric Finish: Chrome and white Assembling time by customer: 10 min Cable colour: Clear