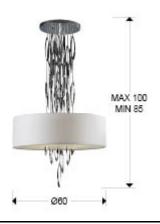

#### **SIZES**

Sizes: Ø 60.0 \$\frac{1}{2}\$ 100.0 cm Height when installed: 85.0/ max. 100.0 cm Weight: 4.1 Kg Packaging weight 1: 2.4 Kg Packaging weight 2: 1.7 Kg