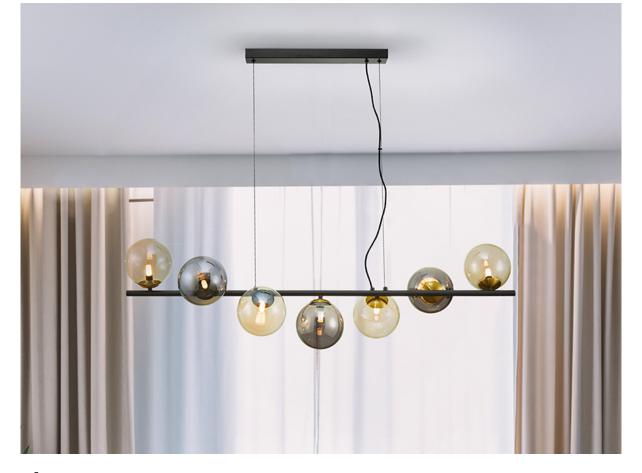

### Inoa Pendants

**4**94436

Lamp made of metal, in matt black and satin brass. Spherical shades in amber and shimmered smoke grey. Adjustable length.

110v version available. •This item includes 7 G9 LED 4W This lamp is supplied with GRAVITY TOGGLES, to improve ceiling fixing.

#### SIZES

Sizes: ↔ 120.0 <sup>‡</sup> 34.0 M 34.0 cm Height when installed: 50.0/ max. 200.0 cm Weight: 2.9 Kg

### ADDITIONAL INFORMATION

Material:Metal, glass Finish: Black, brass, smoke, amber