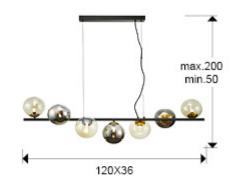

#### SIZES

Sizes: ↔ 120.0 <sup>‡</sup> 34.0 M 34.0 cm Height when installed: 50.0/ max. 200.0 cm Weight: 2.9 Kg

#### SIZES WITH PACKAGING

Weight: 4.5 Kg Volume: 0.1200m³ Sizes: ↔ 127.0 ↓ 23.0 ✔ 41.0 cm

Recommended product