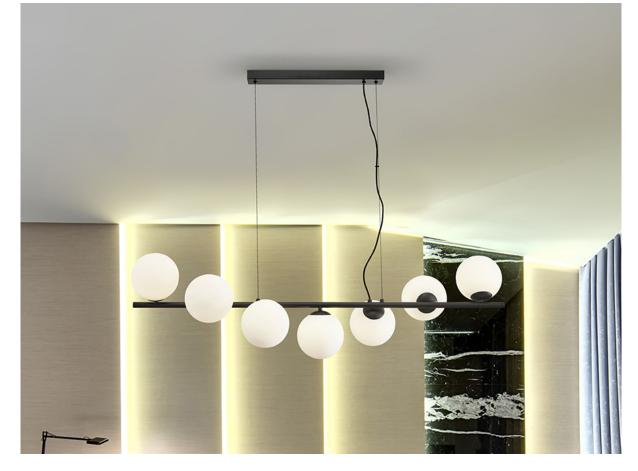

Inoa

494467

**Pendants** 

Lamp made of metal, in matt black. Spherical shades, acid opal. Adjustable length.

110v version available. This item includes 7 G9 LED 4W This lamp is supplied with GRAVITY TOGGLES, to improve ceiling fixing.

#### SIZES

Sizes: 

120.0 

34.0 

34.0 

34.0 cm

Height when installed: 50.0/ max. 200.0 cm

Weight: 2.9 Kg

## ADDITIONAL INFORMATION

Material:Metal, glass Finish: Black, acid opal