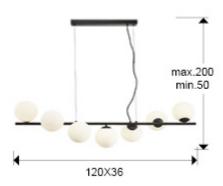

#### SIZES

Sizes: 

120.0 

34.0 

34.0 

34.0 cm

Height when installed: 50.0/ max. 200.0 cm

Weight: 2.9 Kg

### SIZES WITH PACKAGING

Weight: 4.5 Kg Volume: 0.1200m³ Sizes: ↔ 127.0 ‡ 23.0 41.0 cm