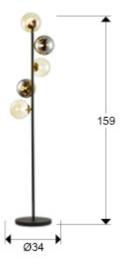

Inoa

494511

Floor lamps

Floor lamp made of metal, in matt black and satin brass. Spherical shades in amber and shimmered smoke grey.

110v version available. •This item includes 5 G9 LED 4W \_\_\_\_

# **GENERAL INFORMATION**

EAN Code: 8435435339319 Type: Floor lamps Collection: Inoa



## SIZES

Sizes: Ø 34.0 1 159.0 cm Weight: 6.7 Kg

## SIZES WITH PACKAGING

Weight: 7.8 Kg Volume: 0.0890<sub>m³</sub>

Sizes: ↔ 85.0 1 29.0 36.0 cm

# **TECHNICAL INFORMATION**

IP protection: IP 20 Electric class: Class 2 Maximum power: 5x10W Voltage: 220/240 V Frecuency: 50/60 Hz





# ADDITIONAL INFORMATION

Material:Metal, glass Finish: Black, brass, smoke, amber