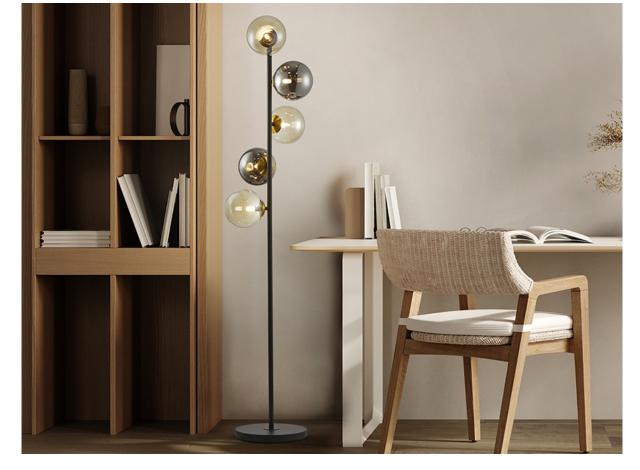

Inoa

494511

Floor lamps

Floor lamp made of metal, in matt black and satin brass. Spherical shades in amber and shimmered smoke grey.

110v version available. •This item includes 5 G9 LED 4W \_\_\_\_

# ADDITIONAL INFORMATION

Material:Metal, glass Finish: Black, brass, smoke, amber