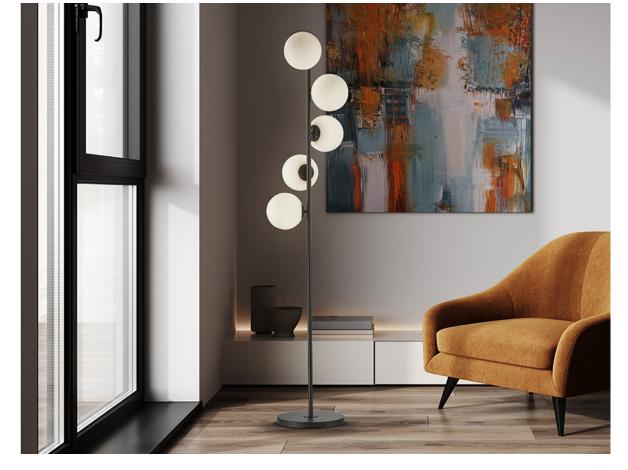

Inoa 494528 Floor lamps

Floor lamp made of metal, in matt black. Spherical shades, acid opal.

110v version available. •This item includes 5 G9 LED 4W \_\_\_\_

## ADDITIONAL INFORMATION

Material:Metal, glass Finish: Black, acid opal