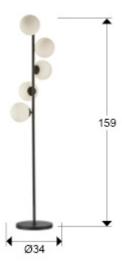

## **GENERAL INFORMATION**

EAN Code: 8435435339326 Type: Floor lamps Collection: Inoa

SIZES

Sizes: Ø 34.0 1 159.0 cm Weight: 6.7 Kg