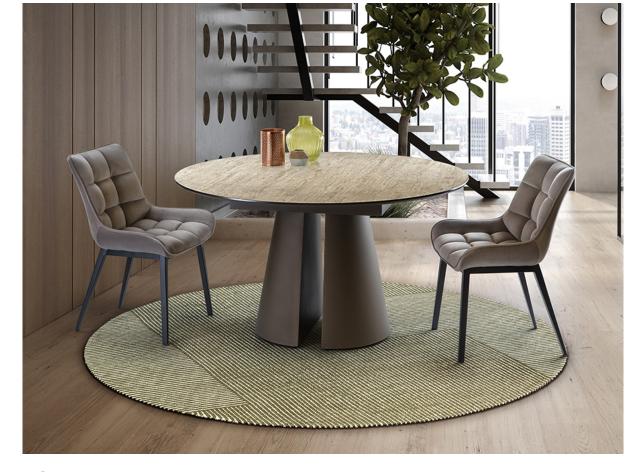

# Samara

497947

Dining tables

Round dining table, frame made of metal and MDF with an oxide brown finish. MDF top with high-resistance melamine surface, travertine finish, with oxide brown edges.

#### **SIZES**

Sizes: **Ø** 138.0 <sup>‡</sup> 77.0 cm Weight: 48.0 Kg Packaging weight 1: 20.6 Kg Packaging weight 2: 29.4 Kg