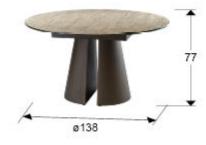

#### **SIZES**

Sizes: **Ø** 138.0 <sup>‡</sup> 77.0 cm Weight: 48.0 Kg Packaging weight 1: 20.6 Kg Packaging weight 2: 29.4 Kg