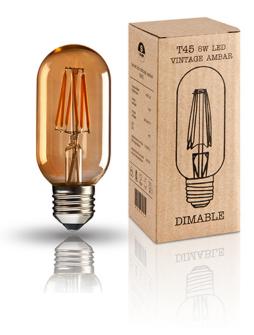

# Vintage Dimmable Bulbs and Accessories

5031

Dimmable vintage LED bulb T45 8W. Warm light. Amber colour glass, inner filament of LED. 750 lumens. 2.700K. Light beam of 360°. For E27 lampholders.

To install with LED dimmers only, never use pulse dimmers. Please, consult a qualified technician...For markets with 110v voltage, the product will be shipped without bulbs

### **GENERAL INFORMATION**

Catalogue: i42 Iluminación Page: 343 EAN Code: 8435435317843 Type: Bulbs and Accessories Collection: Vintage Dimmable