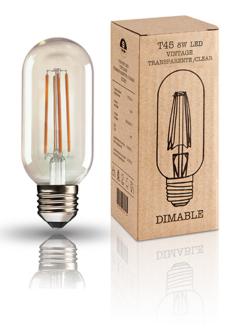

# Vintage Dimmable Bulbs and Accessories

Dimmable vintage LED bulb T45 8W. Warm light. Clear glass, inner filament of LED. 870 lumens. 2.700K. Light beam of 360°. For E27 lampholders.

To install with LED dimmers only, never use pulse dimmers. Please, consult a qualified technician...For markets with 110v voltage, the product will be shipped without bulbs.

## **GENERAL INFORMATION**

Catalogue: i42 Iluminación Page: 343 EAN Code: 8435435330910 Type: Bulbs and Accessories Collection: Vintage Dimmable

## **TECHNICAL INFORMATION**

IP protection: IP 20 Maximum power: 8W Voltage: 220/240 V Frecuency: 50/60 Hz Colour temperature: 2,700 K Average lifespan: 30,000 h Power factor: >0.5 CRI: >80