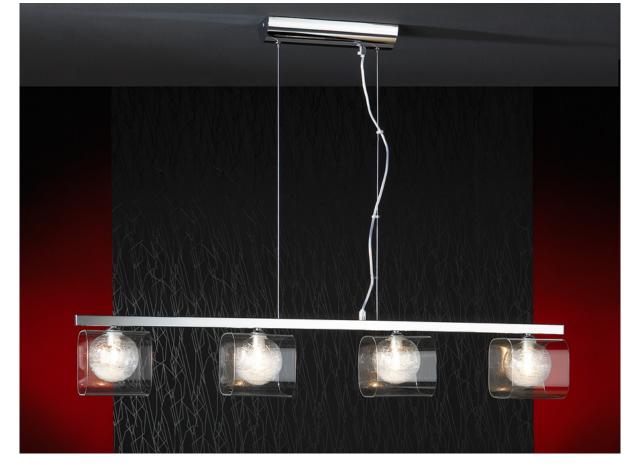

506514

>>ITEM CANCELLED

·This item includes 4 G9 LED 6W This lamp is supplied with GRAVITY TOGGLES, to improve ceiling fixing.

# ADDITIONAL INFORMATION

Material:Metal and glass Finish: Chrome and clear Assembling time by customer: 20 min Cable colour: Clear