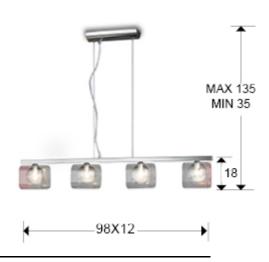

## SIZES

Sizes: 

98.0 1 18.0 12.0 cm
Height when installed: 35.0/ max. 135.0 cm
Weight: 2.6 Kg