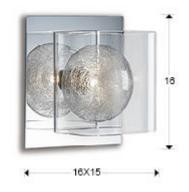

Eclipse Wall lamps

506847

Wall lamp of 1 light made of metal, chrome finish. Molding glass shades, inner ball decorated with glass filaments.

•This item includes 1 G9 LED 6W

## GENERAL INFORMATION

Catalogue: i39 Iluminación Page: 238 EAN Code: 8435435305123 Type: Wall lamps Collection: Eclipse



### SIZES

Sizes: ↔ 16.0 ↓ 16.0 ✔ 15.0 cm Weight: 0.8 Kg

## SIZES WITH PACKAGING

Weight: 1.0 Kg Volume: 0.0080m³ Sizes: ↔ 18.0 ‡ 24.0 ✔18.0 cm

# **TECHNICAL INFORMATION**

Energy class: A+ IP protection: IP 20 Electric class: Class 1 Maximum power: 42W Voltage: 220/240 V Frecuency: 50 Hz





### ADDITIONAL INFORMATION

Material:Metal and glass Finish: Chromed and clear