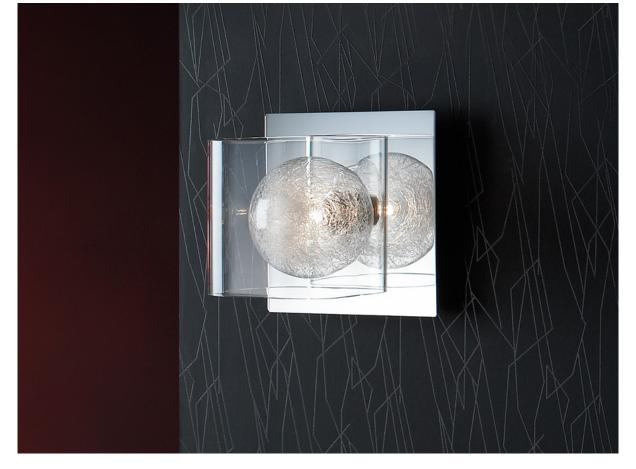

Eclipse Wall lamps

506847

Wall lamp of 1 light made of metal, chrome finish. Molding glass shades, inner ball decorated with glass filaments.

•This item includes 1 G9 LED 6W

### ADDITIONAL INFORMATION

Material:Metal and glass Finish: Chromed and clear