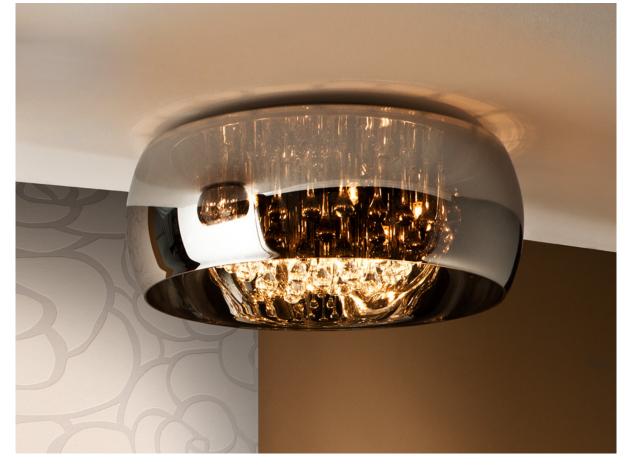

# Argos Flush Ceiling Lamps

508030

Ceiling lamp made of metal chromed finish. Shimmered glass shade. Crystal drops inside, murano style.

110v version available. This item includes 6 G9 LED 6W This lamp is supplied with GRAVITY TOGGLES, to improve ceiling fixing.

# ADDITIONAL INFORMATION

Material:Metal and glass Finish: Chrome. Clear and shimmered Assembling time by customer: 20 min