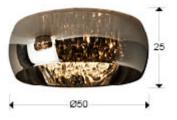

# Argos Flush Ceiling Lamps

508030

Ceiling lamp made of metal chromed finish. Shimmered glass shade. Crystal drops inside, murano style.

110v version available. This item includes 6 G9 LED 6W This lamp is supplied with GRAVITY TOGGLES, to improve ceiling fixing.

### **GENERAL INFORMATION**

Catalogue: i44 Iluminación Page: 289 EAN Code: 8435435305192 Type: Flush Ceiling Lamps Collection: Argos



### SIZES

Sizes: **Ø** 50.0 ‡ 25.0 cm Weight: 6.9 Kg

# SIZES WITH PACKAGING

Weight: 9.3 Kg Volume:  $0.1590 \text{m}^3$  Sizes:  $\leftrightarrow$  63.0  $\updownarrow$  40.0  $\checkmark$  63.0 cm

# **TECHNICAL INFORMATION**

Energy class: A+ IP protection: IP 20 Electric class: Class 1 Maximum power: 6x10W Voltage: 220/240 V Frecuency: 50 Hz





# ADDITIONAL INFORMATION

Material:Metal and glass Finish: Chrome. Clear and shimmered Assembling time by customer: 20 min