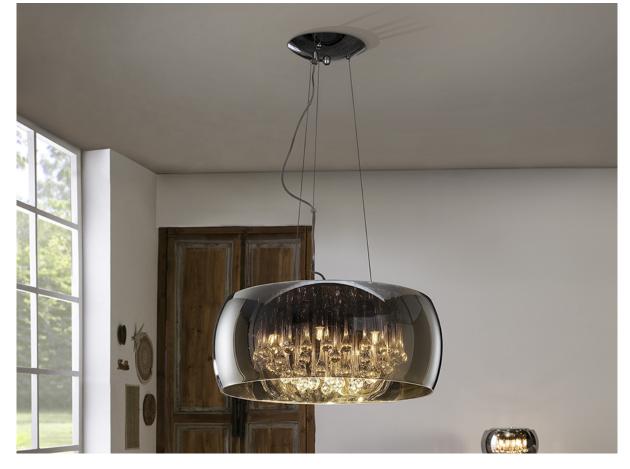

Argos Pendants

508111

Pendant lamp made of metal, chrome finish. Shimmered glass shade. Crystal drops inside, Murano style.

·This item includes 6 G9 LED 6W This lamp is supplied with GRAVITY TOGGLES, to improve ceiling fixing.

## **SIZES**

Sizes:  $\emptyset$  50.0  $\updownarrow$  25.0 cm Height when installed: 40.0/ max. 140.0 cm Weight: 7.6 Kg

# ADDITIONAL INFORMATION

Material:Metal and glass Finish: Chrome. Clear and shimmered Assembling time by customer: 20 min Cable colour: Clear