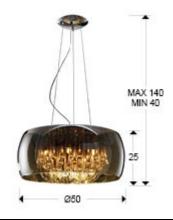

## **SIZES**

Sizes:  $\emptyset$  50.0  $\updownarrow$  25.0 cm Height when installed: 40.0/ max. 140.0 cm Weight: 7.6 Kg