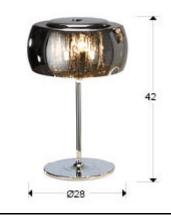

508516

Table lamp, made in metal. Chrome finish. Crystal mirrors shade. Glass inner drops murano style.

·This item includes 3 G9 LED 6W

#### GENERAL INFORMATION

Catalogue: i42 Iluminación Page: 254 EAN Code: 8435435305246 Type: Table lamps Collection: Argos



## SIZES

Sizes: Ø 28.0 1 42.0 cm Weight: 2.7 Kg

## SIZES WITH PACKAGING

Weight: 4.4 Kg Volume: 0.0710m³ Sizes: ↔ 37.0 Ĵ 52.0 ✔37.0 cm

# **TECHNICAL INFORMATION**

Energy class: A+ IP protection: IP 20 Electric class: Class 2 Maximum power: 3x42W Voltage: 220/240 V Frecuency: 50 Hz





#### ADDITIONAL INFORMATION

Material:Metal and glass Finish: Chromed. Shimmered and clear Assembling time by customer: 5 min Cable colour: Clear