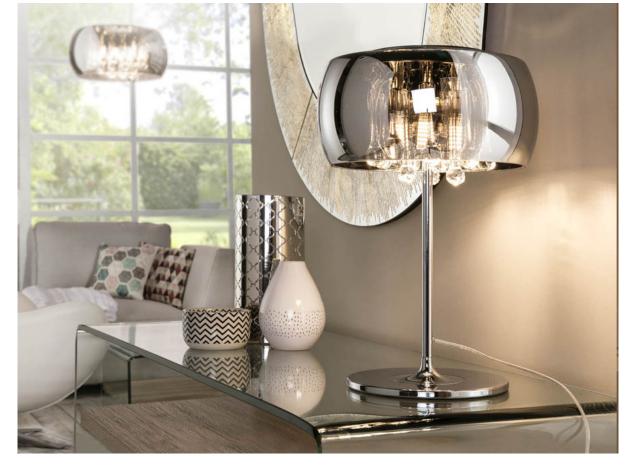

508516

Table lamp, made in metal. Chrome finish. Crystal mirrors shade. Glass inner drops murano style.

·This item includes 3 G9 LED 6W

#### ADDITIONAL INFORMATION

Material:Metal and glass Finish: Chromed. Shimmered and clear Assembling time by customer: 5 min Cable colour: Clear