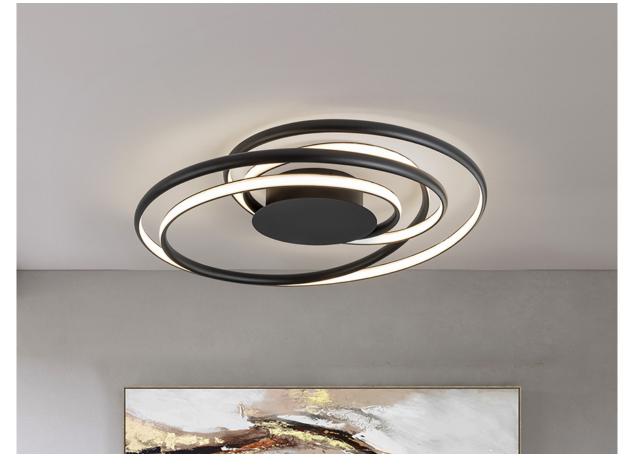

#### Danza 513061 Flush Ceiling Lamps

Ceiling light made of metal and aluminum with a sandblasted matt black finish. Opal silicone diffuser. 75W LEDs.3,252 Im. 3,000 K. DIMMABLE.

This product uses LED driver with TRIAC type and 0-10V dimming. It can be dimmed using a LED wall dimmer with these features.110v version available. This lamp is supplied with GRAVITY TOGGLES, to improve ceiling fixing.

# ADDITIONAL INFORMATION

Material:Metal, aluminium, silicone Finish: Matt black, opal