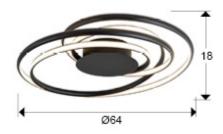

## SIZES WITH PACKAGING

Weight: 4.5 Kg Volume: 0.1210m³ Sizes: ↔ 71.0 ↓ 24.0 🖍 71.0 cm

SIZES

Sizes: Ø 64.0 1 18.0 cm Weight: 1.9 Kg