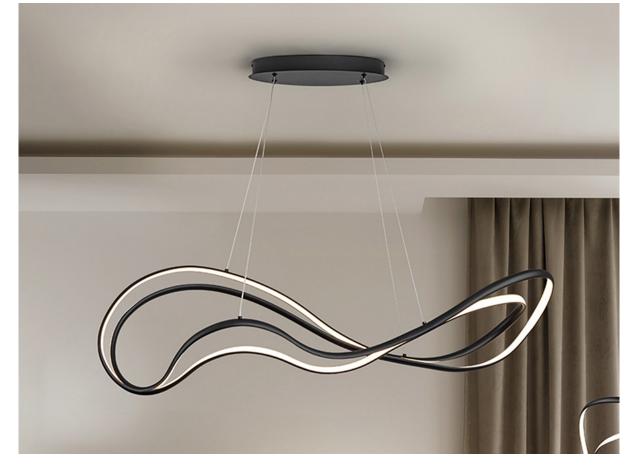

## 513177

Pendants

Lamp made of metal and aluminum with a sandblasted matt black finish. Opal silicone diffuser. 75W LEDs. 3,064 Im. 3,000 K.

This product uses LED driver with TRIAC type and 0-10V dimming. It can be dimmed using a LED wall dimmer with these features.110v version available. This lamp is supplied with GRAVITY TOGGLES, to improve ceiling fixing.

# ADDITIONAL INFORMATION

Material:Metal, aluminium, silicone Finish: Matt black, opal