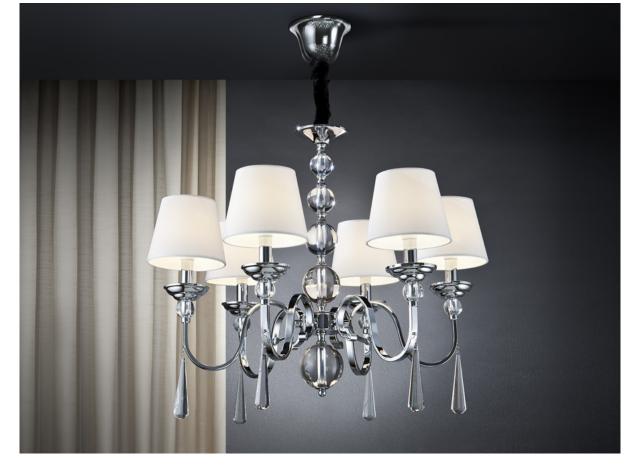

### 520783

>>ITEM CANCELLED

•This item includes 6 E14 LED 4W This lamp is supplied with GRAVITY TOGGLES, to improve ceiling fixing.

### ADDITIONAL INFORMATION

Material:Metal and glass Finish: Chrome and clear Assembling time by customer: 30 min Cable colour: Clear