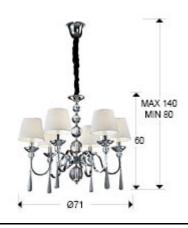

### SIZES

Sizes: Ø 71.0 ↓ 60.0 cm Height when installed: 80.0/ max. 140.0 cm Weight: 7.1 Kg