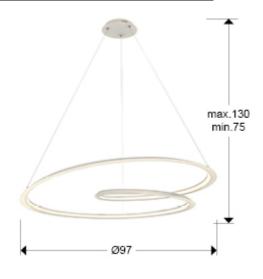

## SIZES

Sizes: Ø 97.0 ‡ 25.0 cm Height when installed: 75.0/ max. 130.0 cm Weight: 3.8 Kg