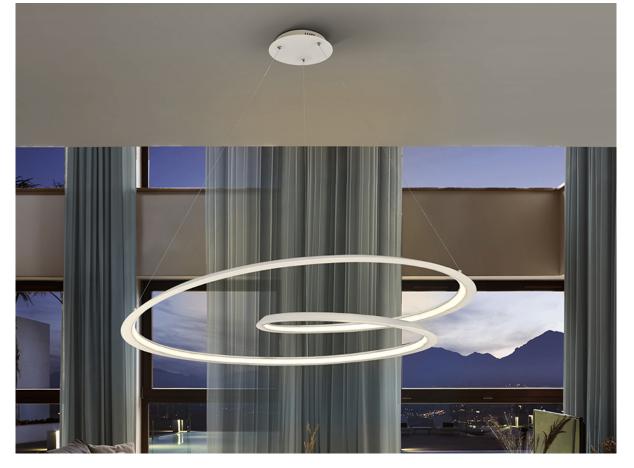

## SIZES

Sizes: Ø 97.0 ‡ 25.0 cm Height when installed: 75.0/ max. 130.0 cm Weight: 3.8 Kg

#### ADDITIONAL INFORMATION

Material:Metal, aluminium, silicone Finish: Matt white, opal