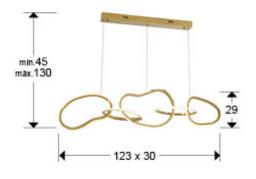

#### SIZES

Sizes:  $\leftrightarrow$  123.0 <sup>1</sup> 29.0 <sup>3</sup> 30.0 cm Height when installed: 45.0/ max. 130.0 cm Weight: 4.2 Kg