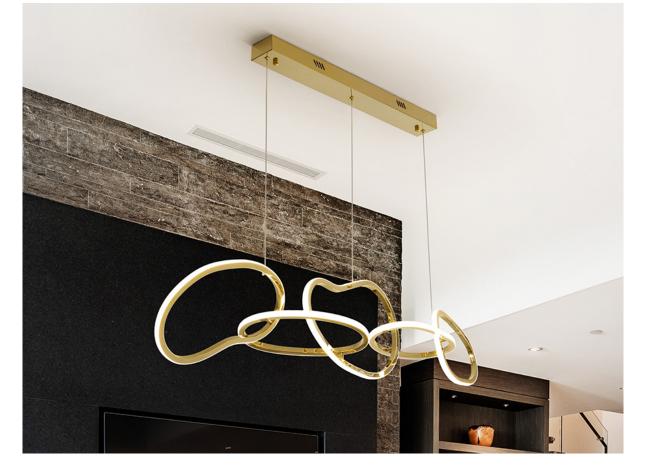

## Nexo Pendants

Lamp made of stainless steel finished in bright gold. Opal silicone diffuser. Adjustable height. 75W LED, 7100 lm, 3000K. DIMMABLE

532310

This product uses LED driver with TRIAC type and 0-10V dimming. It can be dimmed using a LED wall dimmer with these features.110v version available. This lamp is supplied with GRAVITY TOGGLES, to improve ceiling fixing.

#### ADDITIONAL INFORMATION

Material:Steel, silicone Finish: Bright gold, opal