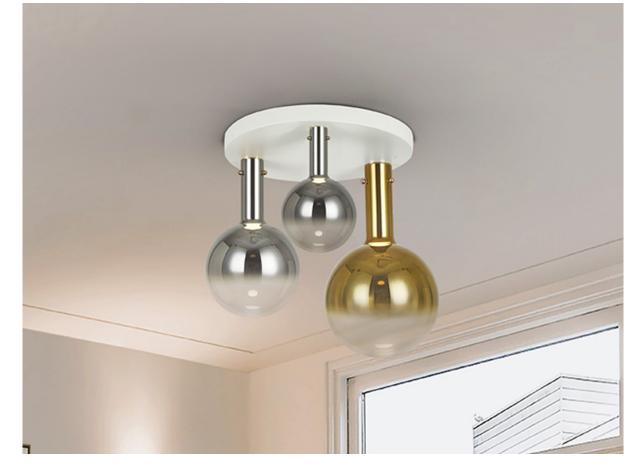

### **Matices** 553944

Flush Ceiling Lamps

Ceiling lamp made in metal, matt white. Blown glass shades of Ø15, 20 and 25 cm, in shimmered smoke grey and shimmered gold. 15W LED, 1542 lm, 3000K.

This product uses LED driver with TRIAC type and 0-10V dimming. It can be dimmed using a LED wall dimmer with these features.110v version available. This lamp is supplied with GRAVITY TOGGLES, to improve ceiling fixing.