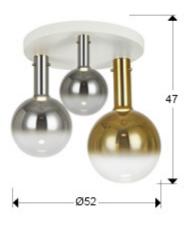

### **Matices** 553944

Flush Ceiling Lamps

Ceiling lamp made in metal, matt white. Blown glass shades of Ø15, 20 and 25 cm, in shimmered smoke grey and shimmered gold. 15W LED, 1542 lm, 3000K.

This product uses LED driver with TRIAC type and 0-10V dimming. It can be dimmed using a LED wall dimmer with these features.110v version available. This lamp is supplied with GRAVITY TOGGLES, to improve ceiling fixing.

## **GENERAL INFORMATION**

EAN Code: 8435435339364 Type: Flush Ceiling Lamps Collection: Matices



## SIZES

Sizes: **Ø** 55.0 ‡ 47.0 cm Weight: 3.2 Kg

# SIZES WITH PACKAGING

Weight: 5.0 Kg Volume: 0.1370m³ Sizes: ↔ 56.0 \$\frac{1}{2}50.0 \textstyle{1}\textstyle{4}9.0 cm

## **TECHNICAL INFORMATION**

IP protection: IP 20 Electric class: Class 1 Maximum power: 15W Voltage: 180/240 V Frecuency: 50/60 Hz Colour temperature: 3,000 K Average lifespan: 26,000 h Power factor: >0.5 CRI: >80



## ADDITIONAL INFORMATION

Material:Metal, glass Finish: Matt white, smoke, gold