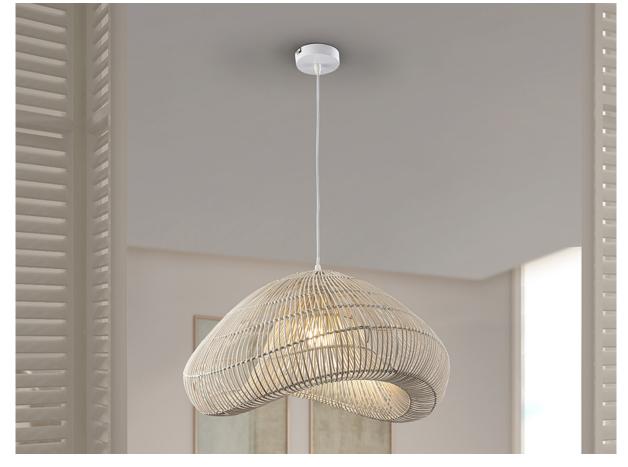

# Sabah

567592

1 Light Pendants

Lamp of 1 light made of metal with a rattan shade, patinated white finish

•This item includes 1 E27 LED 8W. DIMABLE This lamp is supplied with GRAVITY TOGGLES, to improve ceiling fixing.

### ADDITIONAL INFORMATION

Material:Metal, rattan Finish: Patined white