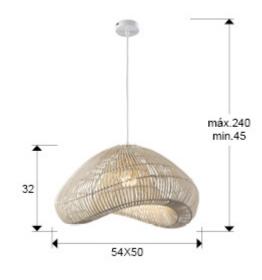

#### **SIZES**

Sizes: 

55.0 

32.0 

52.0 cm

Height when installed: 45.0/ max. 240.0 cm

Weight: 1.6 Kg