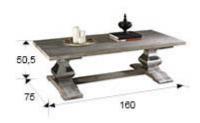

#### SIZES

Sizes: ↔ 160.0 <sup>‡</sup> 50.5 <sup>\*\*</sup>75.0 cm Weight: 60.0 Kg Packaging weight 1: 21.6 Kg Packaging weight 2: 38.4 Kg