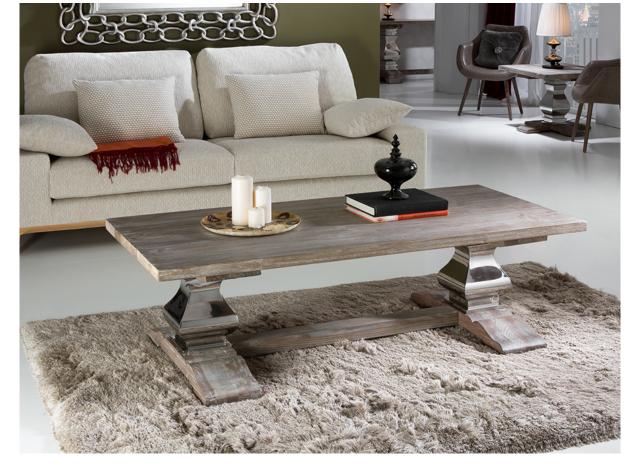

# 591538

Coffee table made of solid antique ash wood, with white patina. Pilasters of polished steel. Top of 4,5 cm thickness.

### GENERAL INFORMATION

Catalogue: M34 Mobiliario y Decoración Page: 84 EAN Code: 8435435314927 Type: Side tables Collection: Antica

# ADDITIONAL INFORMATION

Material:Wood, Steel Finish: White patina, polished steel Assembling time by customer: 30 min