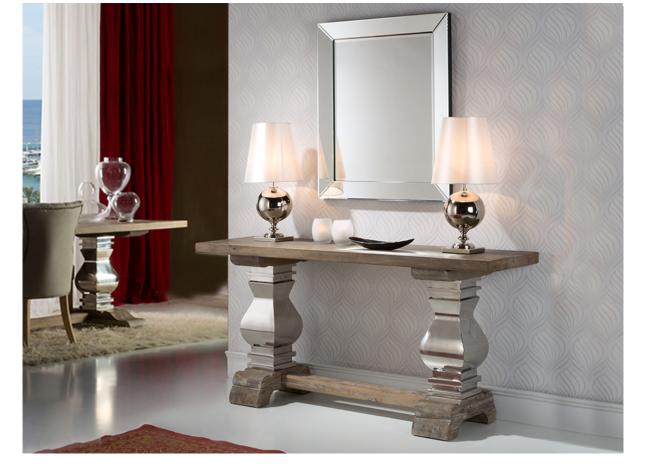

Antica Console tables

# 591762

Console table made of antique solid ash wood, with white patina. Polished steel pilasters. Top of 4,5 cm thickness.

## GENERAL INFORMATION

Catalogue: M41 Mobiliario y Decoración Page: 169 EAN Code: 8435435306120 Type: Console tables Collection: Antica

## ADDITIONAL INFORMATION

Material:Wood, Steel Finish: White patina, polished steel Assembling time by customer: 30 min