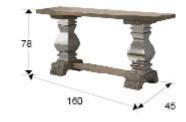

#### SIZES

Sizes: ↔ 160.0 ‡ 78.0 ₽ 45.0 cm Weight: 45.2 Kg Packaging weight 1: 24.6 Kg Packaging weight 2: 20.6 Kg