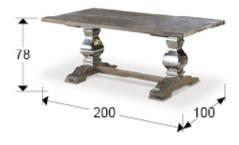

#### **SIZES**

Sizes: 

200.0 ↑ 78.0 № 100.0 cm

Weight: 105.0 Kg

Packaging weight 1: 38.0 Kg

Packaging weight 2: 67.0 Kg