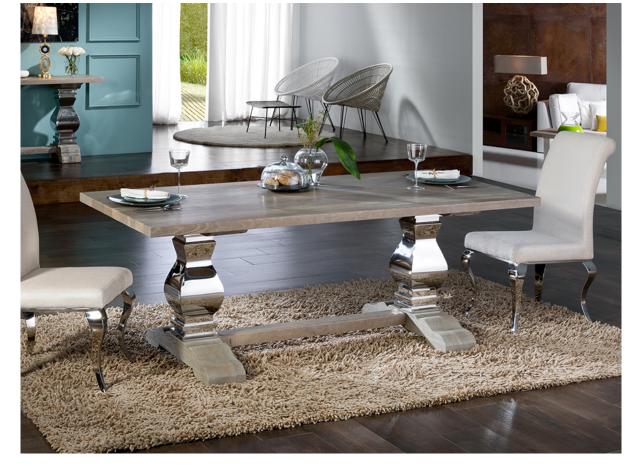

# **Antica**

591983

**Dining tables** 

Table made of solid ash wood, aged with white patina. Pilasters of polished steel. Top of 4,5 cm thickness.

### **ADDITIONAL INFORMATION**

Material:wood, Steel Finish: White patina, polished steel Assembling time by customer: 30 min