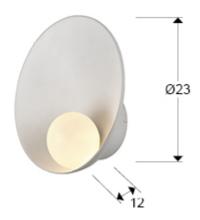

#### Bol 598471 Wall lamps

Wall lamp made of metal and acrylic in matt white finish. Spherical diffuser of opal glass.

·This item includes 1 G9 LED 3W

# **GENERAL INFORMATION**

EAN Code: 8435435338350 Type: Wall lamps Collection: Bol



# **SIZES**

Ø 23.0 ₹12.0 cm Weight: 0.9 Kg

### SIZES WITH PACKAGING

Weight: 1.4 Kg Volume: 0.0210<sub>M</sub>³ Sizes: ↔ 31.0 ♣ 22.0 ✔ 31.0 cm

# **TECHNICAL INFORMATION**

IP protection: IP 20 Electric class: Class 1 Maximum power: 3W Voltage: 220 V Frecuency: 50/60 Hz Colour temperature: 3,000 K Average lifespan: 50,000 h Power factor: >0.95 CRI: >80



# ADDITIONAL INFORMATION

Material:Metal, acrylic, glass Finish: Matt white, opal