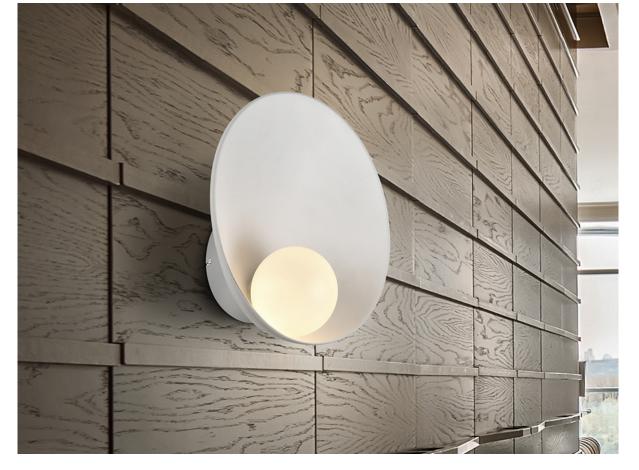

#### Bol 598471 Wall lamps

Wall lamp made of metal and acrylic in matt white finish. Spherical diffuser of opal glass.

·This item includes 1 G9 LED 3W

# ADDITIONAL INFORMATION

Material:Metal, acrylic, glass Finish: Matt white, opal