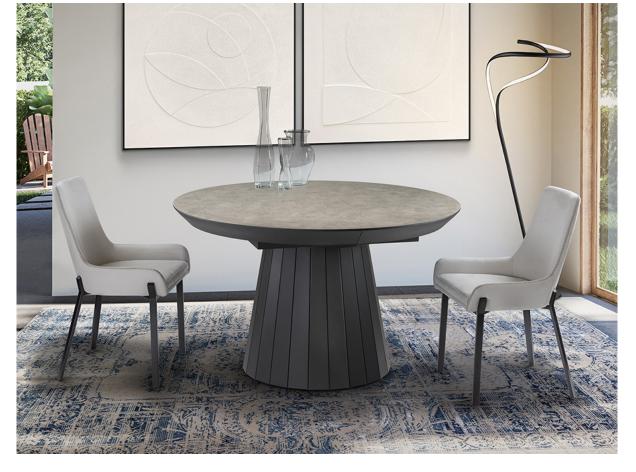

# **Koria**

599214

Dining tables

Extendable dining table, frame made of MDF finished in matt black. MDF top with high-resistance melamine surface, matt stone finish, with matt black edges. Extendable up to 230 cm.

#### **GENERAL INFORMATION**

Catalogue: M43 Decoracion, espejos y mob Page: 145 EAN Code: 8435435342302 Type: Dining tables Collection: Koria

## ADDITIONAL INFORMATION

Material:MDF, melamine Finish: Matt black. Stone