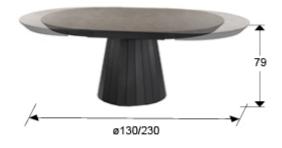

### SIZES

Sizes: Ø 130.0 1 79.0 cm Weight: 84.0 Kg Packaging weight 1: 30.0 Kg Packaging weight 2: 54.0 Kg