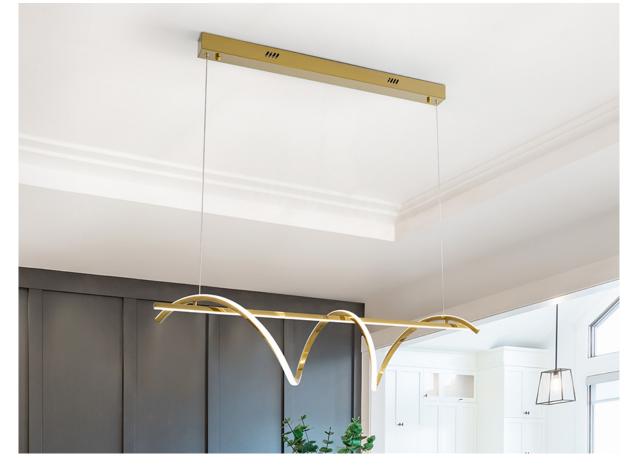

# **Asure**

601832

**Pendants** 

Lamp made of stainless steel finished in bright gold. Opal silicone diffuser. Adjustable height. 63W LED, 4460 lm, 3000K. DIMMABLE.

This product uses LED driver with TRIAC type and 0-10V dimming. It can be dimmed using a LED wall dimmer with these features.110v version available. This lamp is supplied with GRAVITY TOGGLES, to improve ceiling fixing.

# ADDITIONAL INFORMATION

Material:Steel, silicone Finish: Bright gold, opal