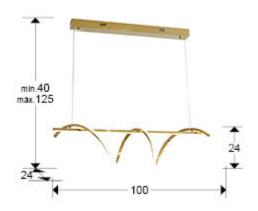

### SIZES

Sizes: 

100.0 

24.0 

24.0 cm

Height when installed: 40.0/ max. 125.0 cm

Weight: 3.6 Kg