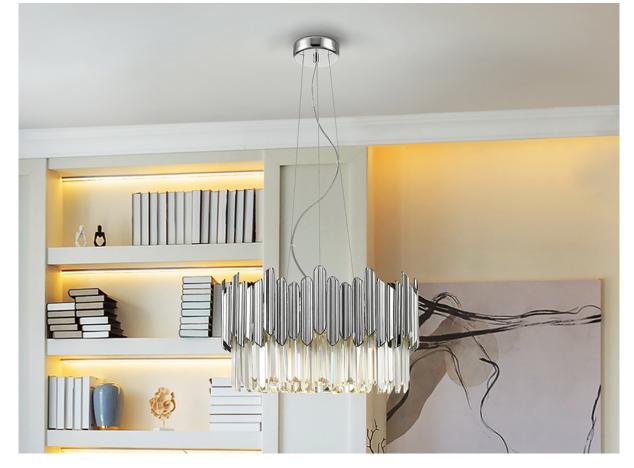

### ADDITIONAL INFORMATION

Material:Metal, ABS, faceted glass Finish: Chromed, clear