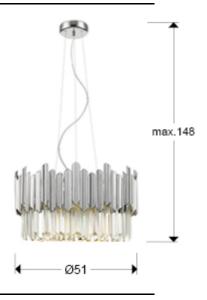

### **SIZES**

Sizes: Ø 51.0 \$\frac{1}{2}\$ 148.0 cm Height when installed: 50.0/ max. 150.0 cm Weight: 10.3 Kg