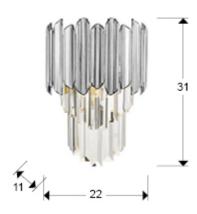

# **SIZES**

Sizes: ↔ 22.0 <sup>1</sup> 31.0 <sup>1</sup> 11.0 cm Weight: 1.3 Kg