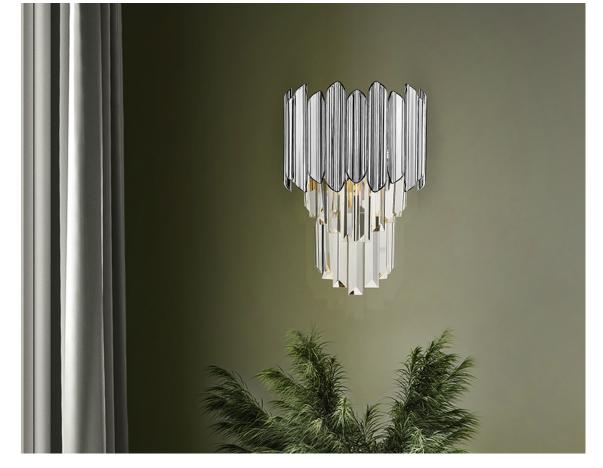

### **Tiara** 605359 Wall lamps

Wall lamp made of chromed metal. Shade of faceted glass prisms with chromed ABS pieces

110v version available. •This item includes 1 G9 LED 6W \_\_\_\_

# ADDITIONAL INFORMATION

Material:Metal, ABS, faceted glass Finish: Chromed, clear