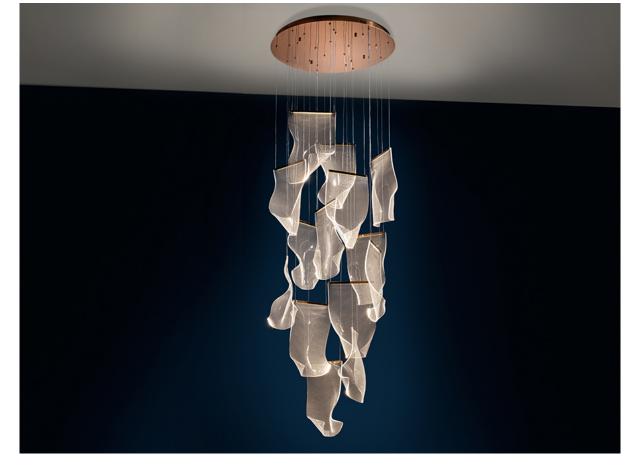

# Velos

### 608428

Large lamps

Lamp made of metal, rose gold finish and molded micro-printed methacrylate shades. LED lighting 68W, 4100lm, 3000K. TRIAC Driver and DIMMING KIT.

This product uses LED driver with TRIAC and 0-10V dimming, includes a dimmer set with dimmer and radio frequency remote control, or it can be dimmed with a TRIAC or 0-10V wall dimmer.110v version available. This lamp is supplied with GRAVITY TOGGLES, to improve ceiling fixing.

### ADDITIONAL INFORMATION

Material:Methacrylate, metal Finish: micro-printed, rose gold Assembling time by customer: 30 min