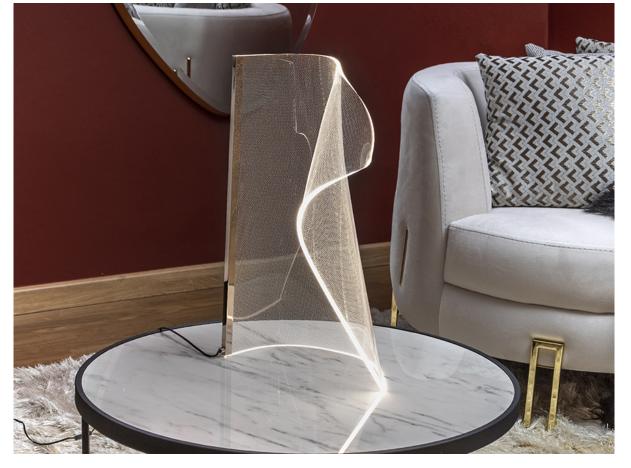

**Velos** 

609432

Table lamps

Table lamp made up of a sheet of moulded microprinted methacrylate and a metallic profile in rose gold finish. LED lighting 12W 600 lm 3.000K. DIMMABLE.

110v version available.

## ADDITIONAL INFORMATION

Material:Aluminium, methacrylate. Finish: Rose gold, micro-printed.