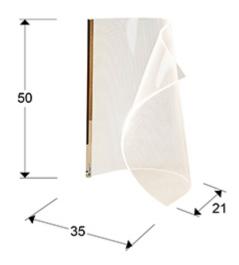

**Velos** 

609432

Table lamps

Table lamp made up of a sheet of moulded microprinted methacrylate and a metallic profile in rose gold finish. LED lighting 12W 600 lm 3.000K. DIMMABLE.

110v version available.

## **GENERAL INFORMATION**

Catalogue: i44 Iluminación Page: 110 EAN Code: 8435435340124 Type: Table lamps Collection: Velos



# SIZES

Sizes: ↔ 35.0 <sup>1</sup> 50.0 <sup>2</sup> 21.0 cm Weight: 1.7 Kg

# SIZES WITH PACKAGING

Weight: 2.8 Kg Volume: 0.0510<sub>M</sub>³

Sizes: ↔ 55.0 1 26.0 2 36.0 cm

# **TECHNICAL INFORMATION**

IP protection: IP 20 Electric class: Class 3 Maximum power: 12W Voltage: 12/24 V Frecuency: 50/60 Hz Colour temperature: 3,000 K Average lifespan: 50,000 h Power factor: >0.95 CRI: >80



## ADDITIONAL INFORMATION

Material:Aluminium, methacrylate. Finish: Rose gold, micro-printed.