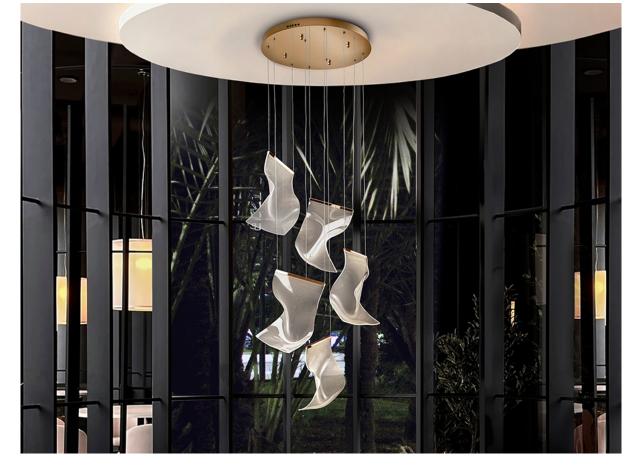

**Velos** 

609583

**Pendants** 

Lamp made of metal, rose gold finish and molded micro-printed methacrylate shades. LED lighting 25W, 1.500 lm, 3.000K. DIMMABLE.

This product includes LED drivers with TRIAC and 0-10V dimming. It can be dimmed using a TRIAC or 0-10V wall dimmer.110v version available. This lamp is supplied with GRAVITY TOGGLES, to improve ceiling fixing.

# ADDITIONAL INFORMATION

Material:Metal, aluminium, methacrylate Finish: Rose gold, micro-printed.