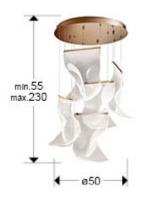

### **SIZES**

Sizes: Ø 50.0 1 95.0 cm

Height when installed: 55.0/ max. 230.0 cm

Weight: 6.4 Kg