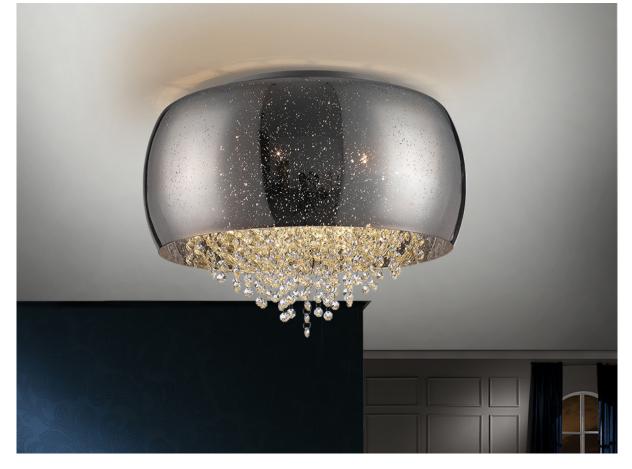

Ceiling lamp made of metal, chrome finish. Blown glass shade in mirrored silver colour. Starry effect decoration. Inside with faceted crystal stripes.

110v version available. This item includes 6 G9 LED 6W This lamp is supplied with GRAVITY TOGGLES, to improve ceiling fixing.

### **GENERAL INFORMATION**

Catalogue: i39 Iluminación Page: 263 EAN Code: 8435435320768 Type: Flush Ceiling Lamps Collection: Caelum

SIZES

Sizes: Ø 50.0 1 34.5 cm Weight: 6.0 Kg

### ADDITIONAL INFORMATION

Material:Metal and glass Finish: Chromed, mirror chrome, clear Assembling time by customer: 25 min