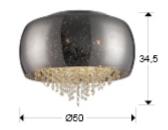

### **GENERAL INFORMATION**

Catalogue: i39 Iluminación Page: 263 EAN Code: 8435435320768 Type: Flush Ceiling Lamps Collection: Caelum

SIZES

Sizes: Ø 50.0 1 34.5 cm Weight: 6.0 Kg