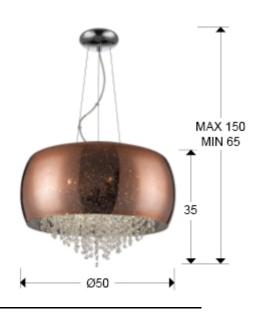

### SIZES

Sizes: **Ø** 50.0 ‡ 35.0 cm Height when installed: 65.0/ max. 150.0 cm Weight: 7.2 Kg