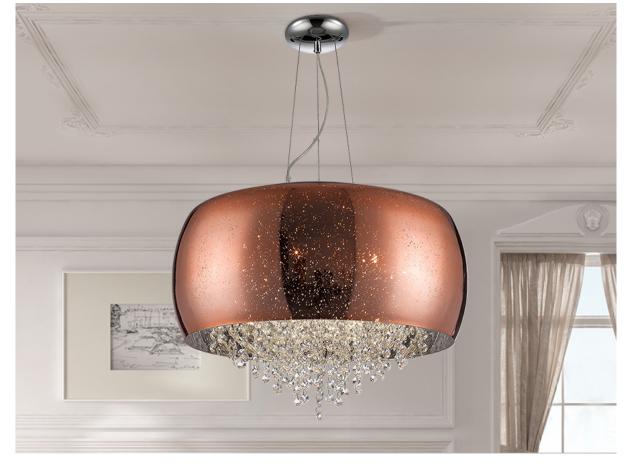

### SIZES

Sizes: **Ø** 50.0 ‡ 35.0 cm Height when installed: 65.0/ max. 150.0 cm Weight: 7.2 Kg

# **TECHNICAL INFORMATION**

Energy class: A+ IP protection: IP 20 Electric class: Class 1 Maximum power: 6x10W Voltage: 220/240 V Frecuency: 50 Hz

618859

>>ITEM CANCELLED

·This item includes 6 G9 LED 6W This lamp is supplied with GRAVITY TOGGLES, to improve ceiling fixing.